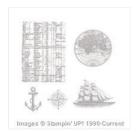

## Supply List

The Open Sea Clear-Mount Stamp Set -123032

Price: \$19.00

The Open Sea Wood-Mount Stamp Set -128454

Price: \$27.00

Lost Lagoon 8-1/2" X 11" Cardstock -133679

Price: \$11.50

Hello Honey 8-1/2" X 11" Cardstock -133678