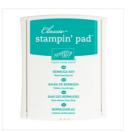

Watercolor Wings Photopolymer Stamp Set -139424

Price: \$32.00

Bermuda Bay Classic Stampin' Pad - 131171

Price: \$8.50

Bermuda Bay Classic Stampin' Ink Refill - 131156

Price: \$5.50

Whisper White 8-1/2" X 11" Thick Cardstock -140272