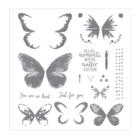

Watercolor Wings Photopolymer Stamp Set -139424

Price: \$32.00

Bermuda Bay Classic Stampin' Pad - 131171

Price: \$8.50

Bermuda Bay Classic Stampin' Ink Refill - 131156

Price: \$5.50

Whisper White 8-1/2" X 11" Thick Cardstock -140272