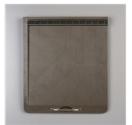

Price: \$29.00

Simply Scored Scoring Tool -122334

Price: \$37.00

2" (5.1 Cm) Circle Punch - 133782

Price: \$23.00

1/16" (1.6 Mm) Circle Punch -134363

Price: \$9.00

Linen Thread - 104199