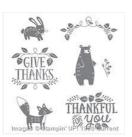

## Supply List

Thankful Forest Friends Wood-Mount Stamp Set -139720

Price: \$25.00

Thankful Forest Friends Clear-Mount Stamp Set -139723

Price: \$18.00

Among The Branches Photopolymer Stamp Set -139823

Price: \$17.00