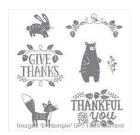

## Supply List

Thankful Forest Friends Wood-Mount Stamp Set -139720

Price: \$25.00

Thankful Forest Friends Clear-Mount Stamp Set -139723

Price: \$18.00

Among The Branches Photopolymer Stamp Set -139823

Price: \$17.00