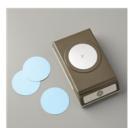

Price: \$29.00

Simply Scored Scoring Tool -122334

Price: \$37.00

2" (5.1 Cm) Circle Punch - 133782

Price: \$23.00

1/16" (1.6 Mm) Circle Punch -134363

Price: \$9.00

Linen Thread - 104199