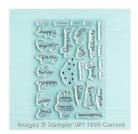

## Supply List

Sprinkles Of Life Photopolymer Stamp Set -139971

Price: \$21.00

Endless Birthday Wishes Photopolymer Stamp Set -137553

Price: \$13.95

Pistachio Pudding 8-1/2" X 11" Card Stock - 131294

Price: \$6.95