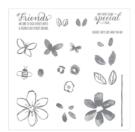

Garden In Bloom Photopolymer Stamp Set -139433

Price: \$44.00

Calypso Coral A4 Cardstock -124392

Price: \$20.25

Mint Macaron A4 Cardstock -138344

Price: \$16.25

Whisper White A4 Cardstock -106549

Price: \$17.00