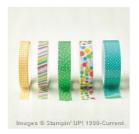

Price: \$11.50

Cherry On Top Designer Washi Tape - 138384

Price: \$14.00

Gold Glimmer Paper - 133719

Price: \$8.75

Extra-Large Oval Punch - 119859

Price: \$31.00

Butterfly Basics Photopolymer Stamp Set -137154