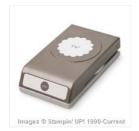

Price: \$11.50

Crumb Cake Classic Stampin' Pad - 126975

Price: \$6.50

Versamark Pad - 102283

Price: \$9.50

1-3/4" Scallop Circle Punch -119854

Price: \$18.00

1-3/8" (3.5 Cm) Circle Punch -119860