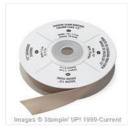

Price: \$16.00

Crumb Cake 1/2" Seam Binding Ribbon - 122332

Price: \$6.95

Stamping Sponges - 101610

Price: \$3.50

2014-2016 In Color Stampin' Write Markers - 133654

Price: \$15.00

Daffodil Delight Stampin' Write Marker - 119677