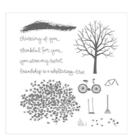

Serene Silhouettes Clear-Mount Stamp Set -127324

Price: \$18.00

Serene Silhouettes Wood-Mount Stamp Set -132073

Price: \$25.00

Sheltering Tree Photopolymer Stamp Set -137163

Price: \$25.00

Painted Petals Clear Stamp Set -138822