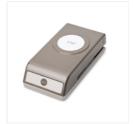

Price: \$11.50

Crumb Cake Classic Stampin' Pad - 126975

Price: \$6.50

Versamark Pad - 102283

Price: \$9.50

1-3/4" Scallop Circle Punch -119854

Price: \$18.00

1-3/8" (3.5 Cm) Circle Punch -119860

Price: \$16.00

Crumb Cake 1/2" Seam Binding Ribbon - 122332

Price: \$6.95

Stamping Sponges - 101610

Price: \$3.50

2014-2016 In Color Stampin' Write Markers - 133654

Price: \$15.00

Daffodil Delight Stampin' Write Marker - 119677