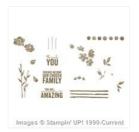

Serene Silhouettes Clear-Mount Stamp Set -127324

Price: \$18.00

Serene Silhouettes Wood-Mount Stamp Set -132073

Price: \$25.00

Sheltering Tree Photopolymer Stamp Set -137163

Price: \$25.00

Painted Petals Clear Stamp Set -138822

Price: \$24.95

Painted Petals Wood Stamp Set -138819

Price: \$32.95

Painted Petals Photopolymer Stamp Set -137146

Price: \$23.95

Whisper White 8-1/2" X 11" Cardstock -100730

Price: \$9.75

Crumb Cake 8-1/2" X 11" Cardstock -120953