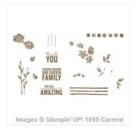

Serene Silhouettes Clear-Mount Stamp Set -127324

Price: \$18.00

Serene Silhouettes Wood-Mount Stamp Set -132073

Price: \$25.00

Sheltering Tree Photopolymer Stamp Set -137163

Price: \$25.00

Painted Petals Clear Stamp Set -138822

Price: \$24.95

Painted Petals Wood Stamp Set -138819

Price: \$32.95

Painted Petals Photopolymer Stamp Set -137146

Price: \$23.95

Whisper White 8-1/2" X 11" Cardstock -100730

Price: \$9.75

Crumb Cake 8-1/2" X 11" Cardstock -120953