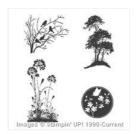

Serene Silhouettes Clear-Mount Stamp Set -127324

Price: \$18.00

Serene Silhouettes Wood-Mount Stamp Set -132073

Price: \$25.00

Sheltering Tree Photopolymer Stamp Set -137163

Price: \$25.00

Painted Petals Clear Stamp Set -138822