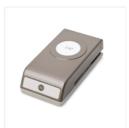

Price: \$7.50

1-1/4" (3.2 Cm) Circle Punch -119861

Price: \$16.00

1-3/8" (3.5 Cm) Circle Punch -119860

Price: \$16.00

1-1/2" (3.8 Cm) Circle Punch -138299

Price: \$16.00

2" (5.1 Cm) Circle Punch - 133782