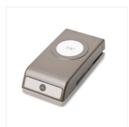

Price: \$7.50

1-1/4" (3.2 Cm) Circle Punch -119861

Price: \$16.00

1-3/8" (3.5 Cm) Circle Punch -119860

Price: \$16.00

1-1/2" (3.8 Cm) Circle Punch -138299

Price: \$16.00

2" (5.1 Cm) Circle Punch - 133782