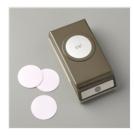

Price: \$7.50

1-1/4" (3.2 Cm) Circle Punch -119861

Price: \$16.00

1-3/8" (3.5 Cm) Circle Punch -119860

Price: \$16.00

1-1/2" (3.8 Cm) Circle Punch -138299

Price: \$16.00

2" (5.1 Cm) Circle Punch - 133782