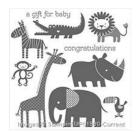

Zoo Babies Clear-Mount Stamp Set -130456

Price: \$20.00

Zoo Babies Wood-Mount Stamp Set -130453

Price: \$28.00

Smoky Slate 8-1/2" X 11" Cardstock -131202

Price: \$11.50

Pool Party 8-1/2" X 11" Cardstock -122924