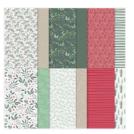

## Supply List

Holly Jolly Wishes Cling Stamp Set (English) - 156362

Price: \$21.00

Tidings Of Christmas 6" X 6" (15.2 X 15.2 Cm) Designer Series Paper - 155718

**Sale: \$4.60**Price: \$11.50

Basic White 8-1/2" X 11" Cardstock -159276