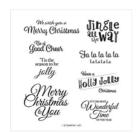

## Supply List

Holly Jolly Wishes Cling Stamp Set (English) - 156362

Price: \$21.00

Tidings Of Christmas 6" X 6" (15.2 X 15.2 Cm) Designer Series Paper - 155718

**Sale: \$4.60**Price: \$11.50

Basic White 8-1/2" X 11" Cardstock -159276