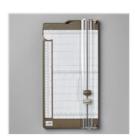

## 21.10.9 Holly Jolly Wishes

## Supply List



Holly Jolly Wishes Cling Stamp Set (English) - 156362

Price: \$21.00



Tidings Of Christmas 6" X 6" (15.2 X 15.2 Cm) Designer Series Paper - 155718

**Sale: \$4.60**Price: \$11.50



Basic White 8-1/2" X 11" Cardstock -159276

Price: \$10.50



Real Red 8-1/2" X 11" Cardstock -102482

Price: \$10.00



Real Red Classic Stampin' Pad -147084

Price: \$9.00



Evening Evergreen (3/8" 1 Cm) Chevron Weave Ribbon - 155722

**Sale: \$2.40** Price: \$6.00



Baker's Twine Essentials Pack -155475

Price: \$11.00



Red Rhinestone Basic Jewels -146924

**Sale: \$6.30** Price: \$7.00



Multipurpose Liquid Glue -110755

Price: \$5.50



Stampin' Dimensionals -104430

Price: \$4.25



Mini Glue Dots - 103683

Price: \$5.75



Paper Trimmer - 152392

Price: \$26.00