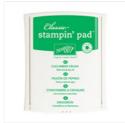

Price: £6.00

Cucumber Crush Classic Stampin' Pad - 138324

Price: £6.00

Smoky Slate Classic Stampin' Pad - 131179

Price: £6.00

Pacific Point A4
Cardstock 116202

Price: £8.75

Whisper White A4 Thick Cardstock -140490