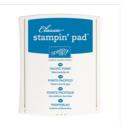

Price: £23.00

Gorgeous Grunge Clear-Mount Stamp Set -130517

Price: £18.00

B.Y.O.P. Photopolymer Stamp Set -137159

Price: £23.00

Brick Wall Textured Impressions Embossing Folder - 138288

Price: £7.75

Pacific Point Classic Stampin' Pad - 126951

Price: £6.00

Cucumber Crush Classic Stampin' Pad - 138324

Price: £6.00

Smoky Slate Classic Stampin' Pad - 131179

Price: £6.00

Pacific Point A4
Cardstock 116202

Price: £8.75

Whisper White A4 Thick Cardstock -140490