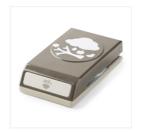

Sprinkles Of Life Photopolymer Stamp Set -139971

Price: \$21.00

Tree Builder Punch - 138295

Price: \$18.00

English Garden Designer Series Paper - 138440

Price: \$11.00

Kraft And White Corrugated Paper -138317