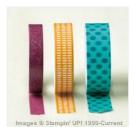

Price: \$11.50

Watercolor Thank You Wood-Mount Stamp Set -135377

Price: \$16.00

Four Feathers Clear-Mount Bundle - 137630

Price: \$35.50

Four Feathers Wood-Mount Bundle - 137629

Price: \$39.75

Bohemian Designer Washi Tape - 138386