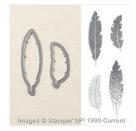

Price: \$11.50

Watercolor Thank You Wood-Mount Stamp Set -135377

Price: \$16.00

Four Feathers Clear-Mount Bundle - 137630

Price: \$35.50

Four Feathers Wood-Mount Bundle - 137629

Price: \$39.75

Bohemian Designer Washi Tape - 138386