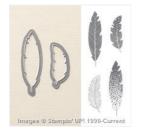

Price: \$11.50

Watercolor Thank You Wood-Mount Stamp Set -135377

Price: \$16.00

Four Feathers Clear-Mount Bundle - 137630

Price: \$35.50

Four Feathers Wood-Mount Bundle - 137629

Price: \$39.75

Bohemian Designer Washi Tape - 138386