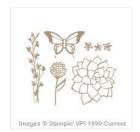

Nature's Perfection Clear Stamp Set -139100

Price: \$0.00

Whisper White Medium Envelopes - 107301

Price: \$10.25

Whisper White 8-1/2" X 11" Cardstock -100730

Price: \$13.25

Old Olive 8-1/2" X 11" Cardstock -100702