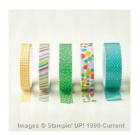

Cherry On Top Designer Series Paper Stack -138443

Price: \$8.00

Cherry On Top Designer Washi Tape - 138384

Price: \$8.00

Bermuda Bay 8-1/2" X 11" Cardstock -131197

Price: \$9.25

Whisper White 8-1/2" X 11" Cardstock -100730