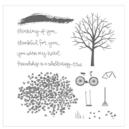

Price: \$19.00

Kinda Eclectic Wood-Mount Stamp Set -135347

Price: \$28.00

Kinda Eclectic Clear-Mount Stamp Set -135350

Price: \$20.00

Sheltering Tree Photopolymer Stamp Set -137163

Price: \$25.00

Melon Mambo 8-1/2" X 11" Cardstock -115320