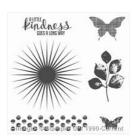

## Supply List

Flower Shop Wood-Mount Stamp Set -130939

Price: \$24.00

Flower Shop Clear-Mount Stamp Set -130942

Price: \$18.00

Six-Sided Sampler Wood Stamp Set -130953

Price: \$27.00

Six-Sided Sampler Clear-Mount Stamp Set -130956

Price: \$19.00

Kinda Eclectic Wood-Mount Stamp Set -135347

Price: \$28.00

Kinda Eclectic Clear-Mount Stamp Set -135350

Price: \$20.00

Sheltering Tree Photopolymer Stamp Set -137163

Price: \$25.00

Melon Mambo 8-1/2" X 11" Cardstock -115320