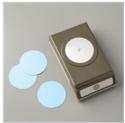

Price: \$13.25

Basic Black 8-1/2" X 11" Cardstock -121045

Price: \$15.75

Starburst Framelits
Die - 132967

Price: \$32.95

Circles Collection Framelits Dies -130911

Price: \$33.00

2-1/2" Circle Punch - 120906

Price: \$22.00

2" (5.1 Cm) Circle Punch - 133782

Price: \$32.00

Itty Bitty Accents
Punch Pack 133787

Price: \$21.00

Real Red Classic Stampin' Pad -126949

Price: \$8.50

Bermuda Bay Classic Stampin' Pad - 131171