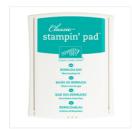

Price: \$22.00

2" (5.1 Cm) Circle Punch - 133782

Price: \$32.00

Itty Bitty Accents
Punch Pack 133787

Price: \$21.00

Real Red Classic Stampin' Pad -126949

Price: \$8.50

Bermuda Bay Classic Stampin' Pad - 131171

Price: \$8.50

Stampin' Dimensionals -104430

Price: \$6.00

Project Life Journaling Pens -135304

Price: \$6.75

Basic Black Baker's Twine -134576

Price: \$4.00

Chevron Textured Impressions Embossing Folder - 127749