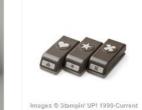

Price: \$22.00

2" (5.1 Cm) Circle Punch - 133782

Price: \$32.00

Itty Bitty Accents
Punch Pack 133787

Price: \$21.00

Real Red Classic Stampin' Pad -126949

Price: \$8.50

Bermuda Bay Classic Stampin' Pad - 131171