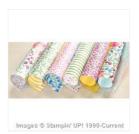

Price: \$7.00

Painted Blooms Designer Series Paper - 137784

Price: \$10.95

Daffodil Delight 8-1/2" X 11" Cardstock -119683

Price: \$11.50

Whisper White 8-1/2" X 11" Cardstock -100730

Price: \$9.75

Daffodil Delight Classic Stampin' Pad - 126944