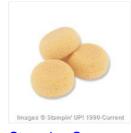

Woodgrain Textured Impressions Embossing Folder - 127821

Price: \$7.50

Stamping Sponges - 101610

Price: \$3.50