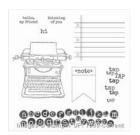

http://www.getcraftywithlisa.com

Tap Tap Tap Wood-Mount Stamp Set -134201

Price: \$27.00

Tap Tap Tap Clear-Mount Stamp Set -134204

Price: \$19.00

Regarding Dahlias Wood Stamp Set -130324

Price: \$19.95

Regarding Dahlias Clear Stamp Set -130327