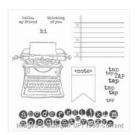

http://www.getcraftywithlisa.com

Tap Tap Tap Wood-Mount Stamp Set -134201

Price: \$27.00

Tap Tap Tap Clear-Mount Stamp Set -134204

Price: \$19.00

Regarding Dahlias Wood Stamp Set -130324

Price: \$19.95

Regarding Dahlias Clear Stamp Set -130327