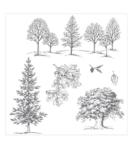

Price: \$9.75

Vellum 8-1/2" X 11" Cardstock -101856

Price: \$10.00

Lovely As A Tree Wood-Mount Stamp Set -128655

Price: \$28.00

Lovely As A Tree Clear-Mount Stamp Set -127793

Price: \$20.00

Ornamental Pine Clear-Mount Stamp Set -135107