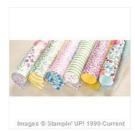

Price: \$9.25

Painted Blooms Designer Series Paper - 137784

Price: \$10.95

Dazzling Diamonds Glimmer Paper - 135315

Price: \$5.00

Pacific Point Classic Stampin' Pad - 126951

Price: \$6.50

Mossy Meadow Classic Stampin' Pad - 133645