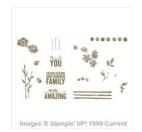

periopnurse.trun@gmail.com www.tammierundle.stampinup.net

Painted Petals Clear Stamp Set -138822

Price: \$24.95

Whisper White 8-1/2" X 11" Cardstock -100730

Price: \$9.75

Pacific Point 8-1/2" X 11" Cardstock -111350