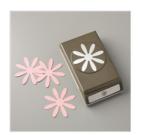

Price: \$9.00

Flirty Flamingo Classic Stampin' Pad - 147052

Price: \$9.00

Brick & Mortar 3D Embossing Folder - 149643

**Sale: \$6.00**Price: \$10.00

Stampin' Cut & Emboss Machine -149653

Price: \$130.00

Daisy Punch - 143713

**Sale: \$14.40** Price: \$18.00

Medium Daisy Punch - 149517

**Sale: \$10.20** Price: \$17.00

Baker's Twine Essentials Pack -155475

Price: \$11.00

Stampin'
Dimensionals 104430

Price: \$4.25

Mini Glue Dots - 103683