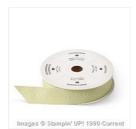

Mingle All The Way Clear-Mount Stamp Set -135773

Price: \$17.95

Scalloped Tag Topper Punch -133324

Price: \$23.00

Pear Pizzazz 3/4" Chevron Ribbon -130011

Price: \$8.95

Whisper White Solid Baker's Twine - 124262