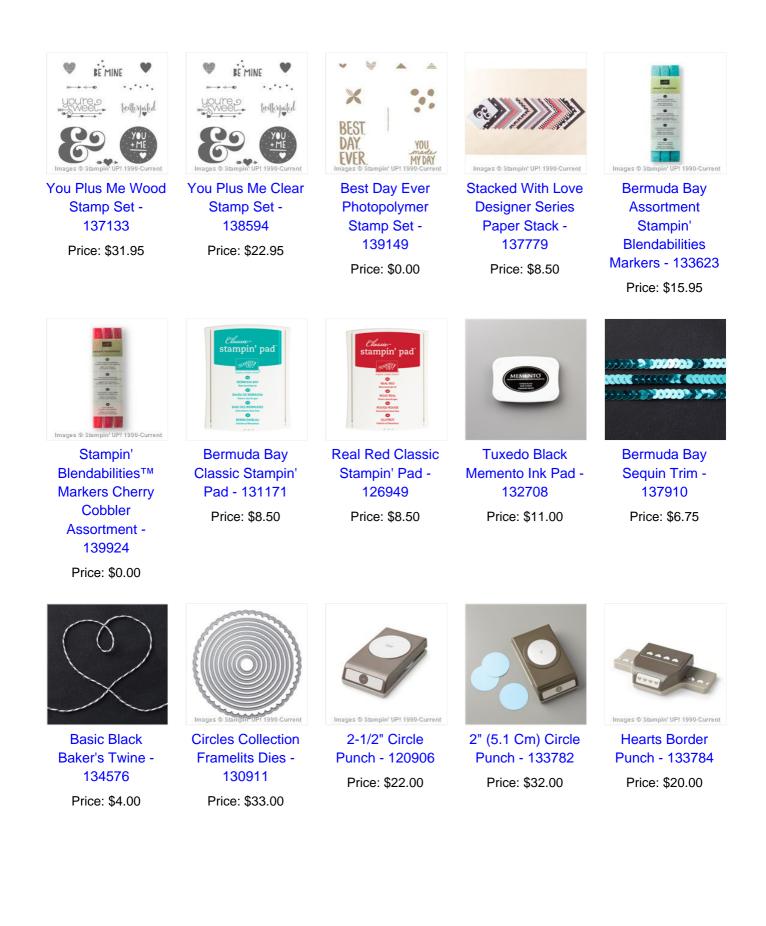

## Supply List

## Supply List

| Stampin'<br>Dimensionals -<br>104430<br>Price: \$6.00            | Mini Glue Dots -<br>103683<br>Price: \$10.00      | Whisper White 8-<br>1/2" X 11"<br>Cardstock -<br>100730<br>Price: \$13.25 | Basic Black 8-1/2"<br>X 11" Cardstock -<br>121045<br>Price: \$15.75 | Bermuda Bay 8-<br>1/2" X 11"<br>Cardstock -<br>131197<br>Price: \$12.75 |
|------------------------------------------------------------------|---------------------------------------------------|---------------------------------------------------------------------------|---------------------------------------------------------------------|-------------------------------------------------------------------------|
|                                                                  |                                                   |                                                                           |                                                                     |                                                                         |
| Real Red 8-1/2" X<br>11" Cardstock -<br>102482<br>Price: \$15.75 | Silver Glimmer<br>Paper - 135314<br>Price: \$6.75 |                                                                           |                                                                     |                                                                         |