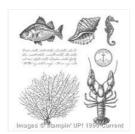

By The Tide Wood-Mount Stamp Set -131910

Price: \$28.00

By The Tide Clear-Mount Stamp Set -129120

Price: \$20.00

Wetlands Clear-Mount Stamp Set -126697

Price: \$17.00

Wetlands Wood-Mount Stamp Set -126695

Price: \$22.00