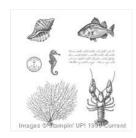

By The Tide Wood-Mount Stamp Set -131910

Price: \$28.00

By The Tide Clear-Mount Stamp Set -129120

Price: \$20.00

Wetlands Clear-Mount Stamp Set -126697

Price: \$17.00

Wetlands Wood-Mount Stamp Set -126695

Price: \$22.00