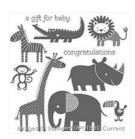

http://www.getcraftywithlisa.com

Big News Wood-Mount Stamp Set -134015

Price: \$44.00

Big News Clear-Mount Stamp Set -134018

Price: \$32.00

Zoo Babies Wood-Mount Stamp Set -130453

Price: \$28.00

Zoo Babies Clear-Mount Stamp Set -130456