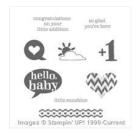

Price: \$11.50

Island Indigo Classic Stampin' Pad - 126986

Price: \$6.50

Linen Thread - 104199

Price: \$5.00

Itty Bitty Baby Wood-Mount Stamp Set -133979

Price: \$17.95

Tea Lace Paper Doilies - 129399