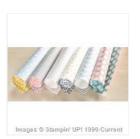

Price: \$11.50

Island Indigo Classic Stampin' Pad - 126986

Price: \$6.50

Linen Thread - 104199

Price: \$5.00

Itty Bitty Baby Wood-Mount Stamp Set -133979

Price: \$17.95

Tea Lace Paper Doilies - 129399

Price: \$3.00

Sweet Dreams Designer Washi Tape - 137787

Price: \$7.95

Smoky Slate 8-1/2" X 11" Cardstock -131202

Price: \$11.50

Crisp Cantaloupe 8-1/2" X 11" Card Stock - 131298

Price: \$6.95

Word Bubbles Framelits Die -132968