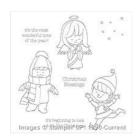

## Supply List

Christmas Cuties Wood-Mount Stamp Set -139784

Price: \$28.00

Cherry Cobbler 8-1/2" X 11" Cardstock -119685

Price: \$15.75

Whisper White 8-1/2" X 11" Cardstock -100730

Price: \$13.25

Home For Christmas Designer Series Paper - 139592