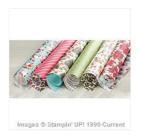

## Supply List

Christmas Cuties Wood-Mount Stamp Set -139784

Price: \$28.00

Cherry Cobbler 8-1/2" X 11" Cardstock -119685

Price: \$15.75

Whisper White 8-1/2" X 11" Cardstock -100730

Price: \$13.25

Home For Christmas Designer Series Paper - 139592