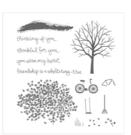

Very Vanilla 8-1/2" X 11" Cardstock -101650

Price: \$18.00

So Saffron 8-1/2" X 11" Cardstock -105118

Price: \$12.75

Sheltering Tree Photopolymer Stamp Set -137163

Price: \$32.00

Chocolate Chip Classic Stampin' Pad - 126979