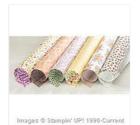

Thankful Forest Friends Clear-Mount Stamp Set -139723

Price: \$18.00

Thankful Forest Friends Wood-Mount Stamp Set -139720

Price: \$25.00

Into The Woods Designer Series Paper - 139586

Price: \$11.00

Whisper White 8-1/2" X 11" Cardstock -100730