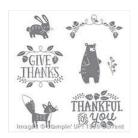

Thankful Forest Friends Clear-Mount Stamp Set -139723

Price: \$18.00

Thankful Forest Friends Wood-Mount Stamp Set -139720

Price: \$25.00

Into The Woods Designer Series Paper - 139586

Price: \$11.00

Whisper White 8-1/2" X 11" Cardstock -100730