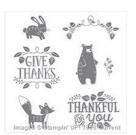

Thankful Forest Friends Clear-Mount Stamp Set -139723

Price: \$18.00

Thankful Forest Friends Wood-Mount Stamp Set -139720

Price: \$25.00

Into The Woods Designer Series Paper - 139586

Price: \$11.00

Whisper White 8-1/2" X 11" Cardstock -100730