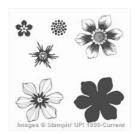

Price: \$26.95

Pansy Punch - 130698

Price: \$21.50

Petite Petals Punch - 133322

Price: \$17.00

Bird Builder Punch - 117191

Price: \$22.00

Flower Shop Clear-Mount Stamp Set -130942

Price: \$24.00

Beautiful Bunch Clear-Mount Stamp Set -134282

Price: \$25.00

Birthday Blossoms Clear-Mount Stamp Set -139471

Price: \$25.00

Rhinestone Basic Jewels - 119246

Price: \$6.75