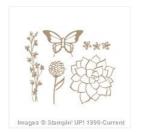

## Supply List

Painted Petals Photopolymer Stamp Set -137146

Price: \$23.95

Nature's Perfection Clear Stamp Set -139100

Price: \$0.00

Melon Mambo Classic Stampin' Ink Refill - 115662

Price: \$5.50

Versamark Pad -102283

Price: \$11.50

Brushed Gold 8-1/2" X 11" Card Stock - 102935

Price: \$7.95

Watercolor Paper - 122959

Price: \$5.00

Sheer Perfection Designer Vellum Stack - 138639

Price: \$0.00

Elegant Butterfly Punch - 127526