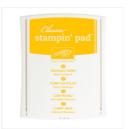

Balloon Bash Photopolymer Stamp Set -137144

Price: \$31.95

Bermuda Bay Classic Stampin' Pad - 131171

Price: \$8.50

Crushed Curry Classic Stampin' Pad - 131173

Price: \$8.50

Strawberry Slush Classic Stampin' Pad - 131178

Price: \$7.25

Blackberry Bliss Classic Stampin' Pad - 133642

Price: \$8.00

Tuxedo Black Memento Ink Pad -132708

Price: \$9.00

Sheer Perfection Designer Vellum Stack - 138639

Price: \$0.00

Crushed Curry 8-1/2" X 11" Cardstock -131199