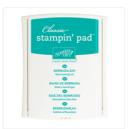

Balloon Bash Photopolymer Stamp Set -137144

Price: \$31.95

Bermuda Bay Classic Stampin' Pad - 131171

Price: \$8.50

Crushed Curry Classic Stampin' Pad - 131173

Price: \$8.50

Strawberry Slush Classic Stampin' Pad - 131178

Price: \$7.25

Blackberry Bliss Classic Stampin' Pad - 133642

Price: \$8.00

Tuxedo Black Memento Ink Pad -132708

Price: \$9.00

Sheer Perfection Designer Vellum Stack - 138639

Price: \$0.00

Crushed Curry 8-1/2" X 11" Cardstock -131199