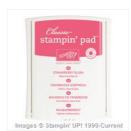

Balloon Bash Photopolymer Stamp Set -137144

Price: \$31.95

Bermuda Bay Classic Stampin' Pad - 131171

Price: \$8.50

Crushed Curry Classic Stampin' Pad - 131173

Price: \$8.50

Strawberry Slush Classic Stampin' Pad - 131178