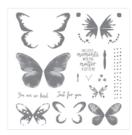

Indescribable Gift Clear Stamp Set -138575

Price: \$19.95

Watercolor Wings Photopolymer Stamp Set -139424

Price: \$32.00

Clear Stampin' Emboss Powder -109130

Price: \$8.25

Heat Tool - 129053

Price: \$44.00