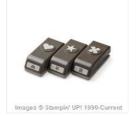

Sheltering Tree Photopolymer Stamp Set -137163

Price: \$25.00

Cherry On Top Designer Series Paper Stack -138443

Price: \$8.00

Itty Bitty Accents Punch Pack -133787

Price: \$17.00

Tip Top Taupe 8-1/2" X 11" Cardstock -138336

Price: \$8.00

Tip Top Taupe Classic Stampin' Pad - 138325

Price: \$6.50

Mint Macaron 8-1/2" X 11" Cardstock -138337

Price: \$9.25

Pearl Basic Jewels - 119247

Price: \$5.00

Hexagon Punch - 130919