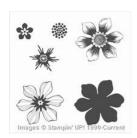

StampwithRoberta@gmail.com www.stampwithroberta.blogspot.com

Beautiful Bunch Clear-Mount Stamp Set -134282

Price: \$20.00

Whisper White 8-1/2" X 11" Cardstock -100730

Price: \$9.75

Basic Black 8-1/2" X 11" Cardstock -121045