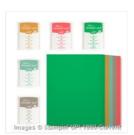

stampinheebs@yahoo.com www.stampinannies.com

Sprinkles Of Life Photopolymer Stamp Set -139971

Price: \$21.00

Tree Builder Punch - 138295

Price: \$18.00

2015-2017 In Color 8-1/2" X 11" Cardstock & Classic Stampin' Pads Kit - 138358

Price: \$32.50

Cucumber Crush Classic Stampin' Pad - 138324

Price: \$6.50

Cucumber Crush 8-1/2" X 11" Cardstock -138335

Price: \$8.00

Tip Top Taupe Classic Stampin' Pad - 138325

Price: \$6.50

Tip Top Taupe 8-1/2" X 11" Cardstock -138336