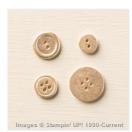

Price: \$6.00

Whisper White Solid Baker's Twine - 124262

Price: \$6.00

2" (5.1 Cm) Circle Punch - 133782

Price: \$41.00

Gold Basic Metal Buttons - 133763

Price: \$14.00