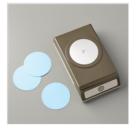

Price: \$6.00

Whisper White Solid Baker's Twine - 124262

Price: \$6.00

2" (5.1 Cm) Circle Punch - 133782

Price: \$41.00

Gold Basic Metal Buttons - 133763

Price: \$14.00