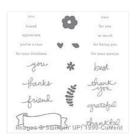

Sprinkles Of Life **Photopolymer** Stamp Set -139971

Price: \$21.00

Whisper White 8-

1/2" X 11" Thick

Cardstock -

140272

Price: \$8.25

**Endless Thanks Photopolymer** Stamp Set -138796