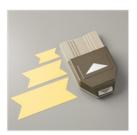

Made With Love Photopolymer Stamp Set -138662

Price: \$25.00

Baby's First Framelits Dies -133735

Price: \$25.00

Curvy Corner Trio Punch - 139683

Price: \$20.00

Triple Banner Punch - 138292

Price: \$23.00