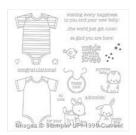

Made With Love Photopolymer Stamp Set -138662

Price: \$25.00

Baby's First Framelits Dies -133735

Price: \$25.00

Curvy Corner Trio Punch - 139683

Price: \$20.00

Triple Banner Punch - 138292

Price: \$23.00