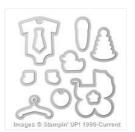

Made With Love Photopolymer Stamp Set -138662

Price: \$25.00

Baby's First Framelits Dies -133735

Price: \$25.00

Curvy Corner Trio Punch - 139683

Price: \$20.00

Triple Banner Punch - 138292

Price: \$23.00