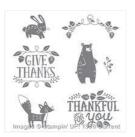

Sheltering Tree Photopolymer Stamp Set -137163

Price: \$25.00

Thankful Forest Friends Wood-Mount Stamp Set -139720

Price: \$25.00

Thankful Forest Friends Clear-Mount Stamp Set -139723

Price: \$18.00

Early Espresso Classic Stampin' Pad - 126974