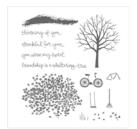

Sheltering Tree Photopolymer Stamp Set -137163

Price: \$25.00

Thankful Forest Friends Wood-Mount Stamp Set -139720

Price: \$25.00

Thankful Forest Friends Clear-Mount Stamp Set -139723

Price: \$18.00

Early Espresso Classic Stampin' Pad - 126974