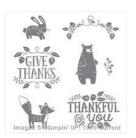

Sheltering Tree Photopolymer Stamp Set -137163

Price: \$25.00

Thankful Forest Friends Wood-Mount Stamp Set -139720

Price: \$25.00

Thankful Forest Friends Clear-Mount Stamp Set -139723

Price: \$18.00

Early Espresso Classic Stampin' Pad - 126974