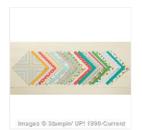

Sprinkles On Top Clear-Mount Stamp Set -139569

Price: \$13.00

Sprinkles On Top Wood-Mount Stamp Set -138648

Price: \$17.00

Cherry On Top Designer Series Paper Stack -138443

Price: \$8.00

Watermelon Wonder 1" Dotted Lace Trim -138425