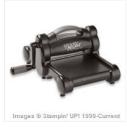

2-3/8" Scallop Circle Punch -118874

Paper-Piercing Tool - 126189

Big Shot - 113439

Stampin' Dimensionals -104430

Sponge Daubers - 133773

Multipurpose Liquid Glue -110755