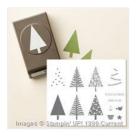

Festival Of Trees Photopolymer Bundle - 137640

Price: \$28.75

Whisper White 8-1/2" X 11" Cardstock -100730

Price: \$9.75

Lost Lagoon 8-1/2" X 11" Cardstock -133679

Price: \$11.50

Lost Lagoon Classic Stampin' Pad - 133644