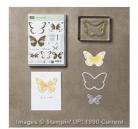

## Supply List

Watercolor Wings Photopolymer Bundle - 140232

Price: \$36.50

Basic Black 8-1/2" X 11" Cardstock -121045

Price: \$10.00

Whisper White 8-1/2" X 11" Cardstock -100730

Price: \$9.75

Tempting
Turquoise 8-1/2" X
11" Cardstock 102067