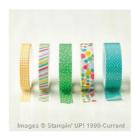

Cherry On Top Designer Washi Tape - 138384

Price: \$8.00

Cherry On Top Designer Series Paper Stack -138443

Price: \$8.00

7/8" Scallop Circle Punch - 129404

Price: \$13.00

1/2" (1.3 Cm) Circle Punch -119869

Price: \$6.00