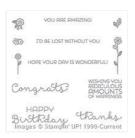

## Supply List

Lighthearted Leaves Photopolymer Stamp Set -139712

Price: \$26.00

Cottage Greetings Clear-Mount Stamp Set -139962

Price: \$19.00

Whisper White 8-1/2" X 11" Thick Cardstock -140272

Price: \$8.25