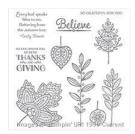

## Supply List

Lighthearted Leaves Photopolymer Stamp Set -139712

Price: \$26.00

Cottage Greetings Clear-Mount Stamp Set -139962

Price: \$19.00

Whisper White 8-1/2" X 11" Thick Cardstock -140272

Price: \$8.25