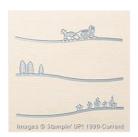

stampyourworld@gmail.com buckeyeinklings.com

Sleigh Ride Edgelits Dies -139670

Price: \$19.00

2-1/2" Circle Punch - 120906

Price: \$18.00

Confetti Stars Punch - 135861

Price: \$22.00

Seasonal Frame Thinlits Dies -139658