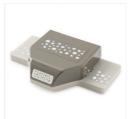

stampyourworld@gmail.com buckeyeinklings.com

Sleigh Ride Edgelits Dies -139670

Price: \$19.00

2-1/2" Circle Punch - 120906

Price: \$18.00

Confetti Stars Punch - 135861

Price: \$22.00

Seasonal Frame Thinlits Dies -139658