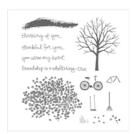

Sheltering Tree Photopolymer Stamp Set -137163

Price: \$25.00

Soft Suede Classic Stampin' Pad -126978

Price: \$6.50

Coastal Cabana Classic Stampin' Pad - 131175

Price: \$5.95

Pear Pizzazz Classic Stampin' Pad - 131180