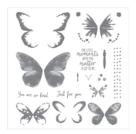

## Supply List

Watercolor Wings Photopolymer Stamp Set -139424

Price: \$45.00

Rich Razzlebberry Classic Stampin' Pad - 126950

Price: \$11.50

Pink Pirouette Classic Stampin' Pad - 126956

Price: \$11.50

Rich Razzleberry Cardstock A4 -119981