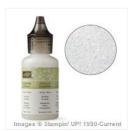

Price: \$9.25

Pear Pizzazz Classic Stampin' Pad - 131180

Price: \$8.50

Lost Lagoon Classic Stampin' Pad - 133644

Price: \$8.00

Dazzling Details - 124117

Price: \$3.25

Crystal Effects - 101055