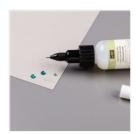

Price: \$9.25

Pear Pizzazz Classic Stampin' Pad - 131180

Price: \$8.50

Lost Lagoon Classic Stampin' Pad - 133644

Price: \$8.00

Dazzling Details - 124117

Price: \$3.25

Crystal Effects - 101055

Price: \$7.75

Fine-Tip Glue Pen - 138309

Price: \$10.00

Snail Adhesive - 104332

Price: \$9.50

Stampin' Dimensionals -104430

Price: \$6.00

Stampin' Trimmer -126889